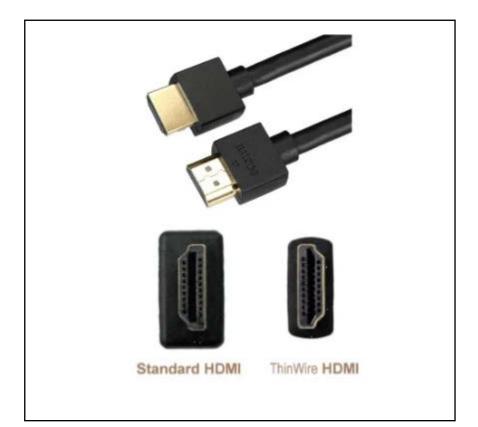

## **FEATURES**

- Ultra slim
- High performance
- Easy installation
- Slimmest connector available
- Protected flexible cable
- 50% shorter connector than standard HDMI cables
- 24k gold contacts
- High speed
- Supports audio return channels

**Product Description** 

This RS Pro HDMI Thin Cable is a Male to Male Ethernet cable is gold plate and designed to make installation easier. Boasting a 50% reduction of the connector compared to standard, which will allow slimline displays to be flush against the wall for example. The slimline cable maintain low profiles without sacrificing any of the features or performance. The cable is constructed to support high quality video and audio with 24k gold plated copper contacts that resist corrosion and an optimum connection. The HDMI cable is ideal for use with 4K Ultra HD TV if you require high speed sound and vision data transfer. It capable of carrying image resolutions at 60 frames per seconds, 32 channel audio.