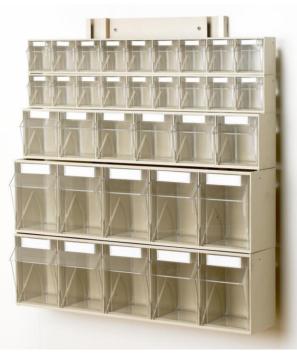

## Datasheet

Wall Mounted Storage Unit, 636 x 600 x 170mm RS Stock No. 519374

Ideal pre-kitted display/storage system for small and medium size parts.

The kit can be wall mounted on a frame.

Excellent space utilisation, accessibility, flexibility and visibility

Kit consists of;

1 x Steel Wall Frame

2 x No.9 Tilt Bin Units 1 x No.6 Tilt Bin Unit 1 x No.5 Tilt Bin Unit 1 x No.4 Tilt Bin Unit

Total No. Of Clear Tilt Drawers of Various sizes = 33.

| Wall Mounted Storage Kit - Tilt Bins Units (Sizes / Qtys supplied with the frame) |                                   |                                       |                                   |                                       |                                |                                       |                                |                                    |                    |
|-----------------------------------------------------------------------------------|-----------------------------------|---------------------------------------|-----------------------------------|---------------------------------------|--------------------------------|---------------------------------------|--------------------------------|------------------------------------|--------------------|
| O/A Kit Size<br>H x W x D (mm)                                                    | No.9 -Tilt Bin Unit               |                                       | No.6 -Tilt Bin Unit               |                                       | No.5 -Tilt Bin Unit            |                                       | No.4 -Tilt Bin Unit            |                                    | RS<br>Stock<br>No. |
| 636 x 600 x 170                                                                   | Carcass Size<br>H x W x D<br>(mm) | Compartment<br>Size H x W x D<br>(mm) | Carcass Size<br>H x W x D<br>(mm) | Compartment<br>Size H x W x D<br>(mm) | Carcass Size<br>H x W x D (mm) | Compartment<br>Size H x W x D<br>(mm) | Carcass Size<br>H x W x D (mm) | Compartment Size<br>H x W x D (mm) |                    |
|                                                                                   | 77 x 600 x 64                     | 46 x 49x 44.5                         | 113 x 600 x 93                    | 69 x 80 x 67                          | 164 x 600 x 135                | 107.5 x 99.5 x 97                     | 207 x 600 x 171                | 133.5 x 125.5 x 128                | 519374             |
|                                                                                   | 2 Units Supplied                  |                                       | 1 Unit Supplied                   |                                       | 1 Unit Supplied                |                                       | 1 Unit Supplied                |                                    |                    |