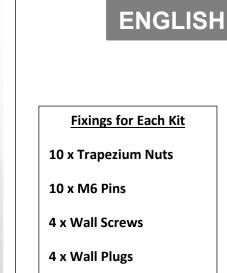

Kit consists of;

1 x Steel Wall Frame

2 x No.9 Tilt Bin Units 1 x No.6 Tilt Bin Unit 1 x No.5 Tilt Bin Unit 1 x No.4 Tilt Bin Unit

Total No. Of Clear Tilt Drawers of Various sizes = 33.

| Wall Mounted Storage Kit - Tilt Bins Units (Sizes / Qtys supplied with the frame) |                                   |                                       |                                   |                                       |                                |                                       |                                |                                    |                    |
|-----------------------------------------------------------------------------------|-----------------------------------|---------------------------------------|-----------------------------------|---------------------------------------|--------------------------------|---------------------------------------|--------------------------------|------------------------------------|--------------------|
| O/A Kit Size<br>H x W x D (mm)                                                    | No.9 -Tilt Bin Unit               |                                       | No.6 -Tilt Bin Unit               |                                       | No.5 -Tilt Bin Unit            |                                       | No.4 -Tilt Bin Unit            |                                    | RS<br>Stock<br>No. |
| 636 x 600 x 170                                                                   | Carcass Size<br>H x W x D<br>(mm) | Compartment<br>Size H x W x D<br>(mm) | Carcass Size<br>H x W x D<br>(mm) | Compartment<br>Size H x W x D<br>(mm) | Carcass Size<br>H x W x D (mm) | Compartment<br>Size H x W x D<br>(mm) | Carcass Size<br>H x W x D (mm) | Compartment Size<br>H x W x D (mm) |                    |
|                                                                                   | 77 x 600 x 64                     | 46 x 49x 44.5                         | 113 x 600 x 93                    | 69 x 80 x 67                          | 164 x 600 x 135                | 107.5 x 99.5 x 97                     | 207 x 600 x 171                | 133.5 x 125.5 x 128                | 519374             |
|                                                                                   | 2 Units Supplied                  |                                       | 1 Unit Supplied                   |                                       | 1 Unit Supplied                |                                       | 1 Unit Supplied                |                                    |                    |