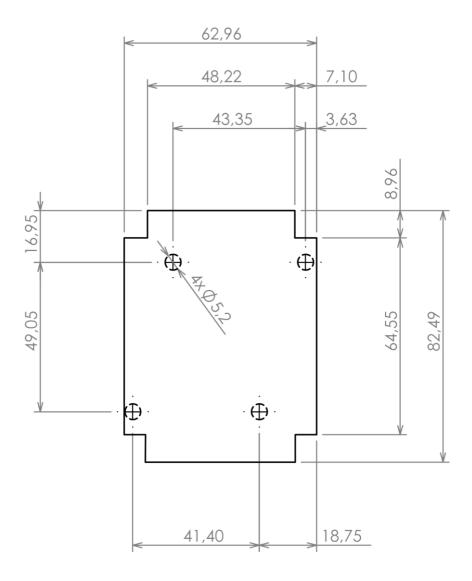

### Max PCB size

Dashed line shows outline of the mounting boss under PCB board Recommended mounting holes diameter ø3,5mm