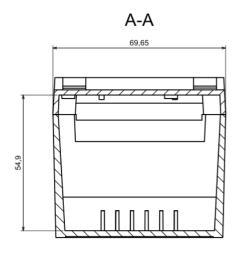

### **Features and Benefits**

- Made of self extinguishing ABS
- Available in light gray color
- Supplied with hook, blanking and four screws

rspro.com

| Category           | Enclosures Modular for DIN rail |
|--------------------|---------------------------------|
| Туре               | Full                            |
| Material           | ABS V0                          |
| Variant            | Without gasket                  |
| Height             | 64.7 mm                         |
| Width              | 89.3 mm                         |
| Length             | 69.7 mm                         |
| Color              | Lightgray ( <b>J</b> )          |
| Standards Met      | RoHS Compliant                  |
| Accessories        | Black hook: 1.0 pcs             |
|                    | Blanking: 1.0 pcs               |
|                    | Screw 3/22: 4.0 pcs             |
| Certificate number |                                 |