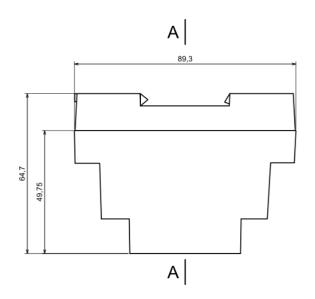

### **Features and Benefits**

- Made of self extinguishing ABS
- Available in light gray color
- Supplied with hook, blanking and four screws

rspro.com

| Category           | Enclosures Modular for DIN rail |
|--------------------|---------------------------------|
| Туре               | Full                            |
| Material           | ABS V0                          |
| Variant            | Without gasket                  |
| Height             | 64.7 mm                         |
| Width              | 89.3 mm                         |
| Length             | 69.7 mm                         |
| Color              | Lightgray ( <b>J</b> )          |
| Standards Met      | RoHS Compliant                  |
| Accessories        | Black hook: 1.0 pcs             |
|                    | Blanking: 1.0 pcs               |
|                    | Screw 3/22: 4.0 pcs             |
| Certificate number |                                 |