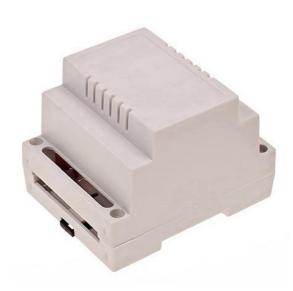

#### **Product Details**

Modular enclosures for DIN rail - are enclosures adapted for mounting on DIN rails. They are manufactured in lightgray color. The material from which we manufacture them is ABS V0 (self-extinguishing).

### **Features and Benefits**

- Made of self extinguishing ABS
- Available in light gray color
- Supplied with hook, blanking and four screws

rspro.com

| Category           | Enclosures Modular for DIN rail |
|--------------------|---------------------------------|
| Туре               | Full                            |
| Material           | ABS V0                          |
| Variant            | Without gasket                  |
| Height             | 64.7 mm                         |
| Width              | 89.3 mm                         |
| Length             | 69.7 mm                         |
| Color              | Lightgray ( <b>J</b> )          |
| Standards Met      | RoHS Compliant                  |
| Accessories        | Black hook: 1.0 pcs             |
|                    | Blanking: 1.0 pcs               |
|                    | Screw 3/22: 4.0 pcs             |
| Certificate number |                                 |