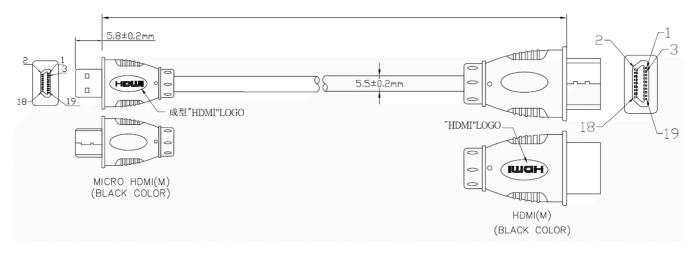

| HDMI  | (M)  | 1    | 3 | 2          | 4 | 6 | 5          | 7 | 9          | 8  | 10 | 12         | 11 | 14 | 19    | 17 | 13  | 15 | 16 | 18    | 64 |
|-------|------|------|---|------------|---|---|------------|---|------------|----|----|------------|----|----|-------|----|-----|----|----|-------|----|
| Micro | HDMI | 3    | 5 | 4          | 6 | 8 | 7          | 9 | 11         | 10 | 12 | 14         | 13 | 2  | 1     | 16 | 15  | 17 | 18 | 19    | 64 |
|       |      | PAIR |   | Drain PAIR |   | - | Drain PAIR |   | Drain PAIR |    |    | Drain PAIR |    |    | Drain |    | 32A | ÍG | -  | Drain |    |

1. CABLE: 32AWG,UL20276,AL+B-FOIL,[(#32\*1P+D+FAM)\*5PCS+#32\*4C]+AM+B, BLACK COLOR,OD=5.5mm,PVC JACKET(Conductor: BC)(D: 30# CCS).

- 2. LENGTH
- 3. CONNECTORS: HDMI19P(M)\*1PCS,MICRO HDMI19P(M)(BLACK INSULATOR).(镀金头).
- 4. MOLD: MOLDING TYPE.
- 5. CONTACTS