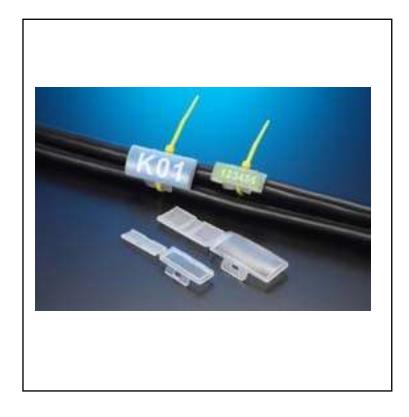

#### **FEATURES**

- Material: PE Natural
- Using Method:

   Cut the paper in a suitable size and mark with numbers or letters you want.
- Put the paper into marker box and tie up with cable tie.
- For tie width: less than 4.8 mm

# Product Description ATTRIBUTE 1

- Material: PE Natural
- Using Method: Cut the paper in a suitable size and mark with numbers or letters you want.
- Put the paper into marker box and tie up with cable tie.
- For tie width: less than 4.8 mm