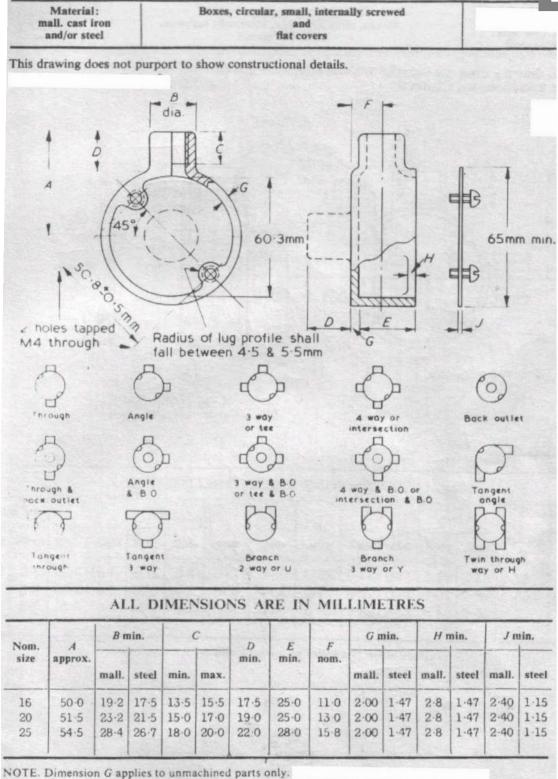

#### **Product Details**

RS Pro T piece cable conduit fitting is made of steel with galvanised finish. It comes with a nominal size of 25 mm. This conduit fitting has two M4 tapped (50.8 mm centre) holes for lid fixing and one M4 tapped hole in base for earth screw.

#### **Features and Benefits**

- Nominal size of 25 mm
- Steel construction
- T-piece type fitting
- BS4568 part 2 product finish classification
- Class 2 black enamelled inside and outside
- Class 3 pre-galvanised sheet steel
- Class 4 hot dipped galvanised inside and outside
- Comes in galvanised finish

### **Specifications:**

| Finish        | Galvanised  |
|---------------|-------------|
| Fitting Type  | T Piece     |
| Material      | Steel       |
| Nominal Size  | 25 mm       |
| Standards Met | BS EN 50086 |