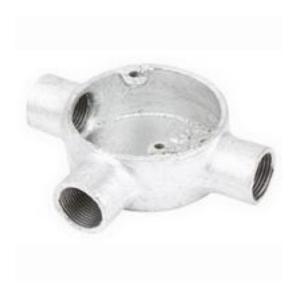

# RS Pro T Piece Cable Conduit Fitting, Steel Galvanised 25mm nominal size

RS Stock No: 228-788

#### **Product Details**

RS Pro T piece cable conduit fitting is made of steel with galvanised finish. It comes with a nominal size of 25 mm. This conduit fitting has two M4 tapped (50.8 mm centre) holes for lid fixing and one M4 tapped hole in base for earth screw.

#### **Features and Benefits**

- Nominal size of 25 mm
- Steel construction
- T-piece type fitting
- BS4568 part 2 product finish classification
- Class 2 black enamelled inside and outside
- Class 3 pre-galvanised sheet steel
- Class 4 hot dipped galvanised inside and outside
- Comes in galvanised finish