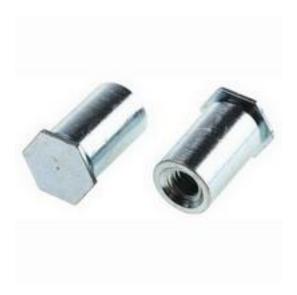

### RS Pro Steel Zinc Plated Self-Clinching Standoff, M4

RS Stock No: 827-518

#### **Product Details**

RS Pro self-clinching stand off made of case-hardened steel is zinc plated for corrosion resistance. This stand off remains in place even after installation fastener is removed. The threaded self-clinching stand offs available in either through hole or blind-hole versions for easy installation. It has a fixing hole diameter of 7.1 mm with M4 threads for tight assembling.

#### **Features and Benefits**

- Case-hardened, zinc plated mild steel, to BS3382
- Stand off remains in place after installation fastener has been removed
- Available in either through hole or blind-hole versions