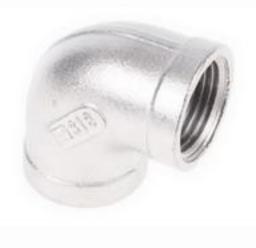

## ENGLISH

Datasheet

RS Pro Stainless Steel Threaded Fitting,, 90° Elbow G (parallel) 3/8in Female G (parallel) 3/8in Female RS Stock No: 499-2874

### **Product Details**

RS Pro threaded fitting is made from 316 stainless steel for durability. This 90° elbow threaded fitting features 3/8 in G(parallel) female connection on both ends.

#### **Features and Benefits**

- 316 Stainless steel construction
- With BSP screwed end
- 150lbs fittings