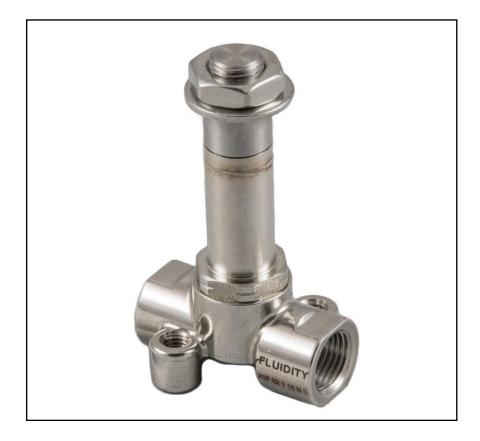

# RS PRO Pilot Valve 2/2NC 1/8 ORIF.1.5 FKM

RS Stock No.: 2312784

RS PROfessionally Approved Products bring to you professional quality parts across all product categories. Our product range has been tested by engineers and provides a comparable quality to the

### **Product Description**

The RS PRO pilot valve 2/2nc 1/8 orif.1.5 FKM has 40 bar maximum allowable pressure. The body is made up of brass. It is use to control liquid and gaseous media with a clean and compact design. A solenoid valve is an electrically controlled valve that allows the flow of liquid or gaseous fluids through the orifice of the valve. The valve opens or closes when the internal plunger moves when a magnetic field is created.