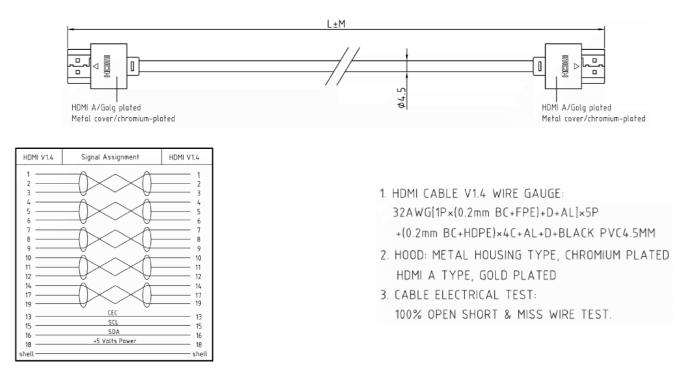

## RS PRO 2mtr HDMI Male to Male High Speed with Ethernet Slim Cable – Black – 5 Pack

Stock number: 2513272

The RSPRO 2 metre HDMI male to male slim cable which has a black PVC jack and an outer diameter of 4.5mm. The cable flex is made from 32awg which makes these cables extremely flexible while still delivering a quality image.

The connectors have a gold plated covering to prevent corrosion and the hoods are plated with Chromium which makes them very durable.

HDMI is possibly the most common display connection on the market which can be found on devices ranging from PC's, Bluray players, games consoles and more.