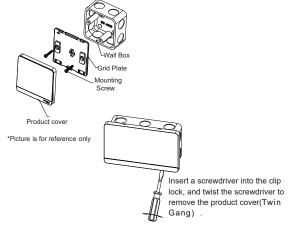

#### MOUNTING INSTRUCTION

- 1. Remove the product cover and safekeeping .
- Connect the wires to the terminals (recommend to leave 10-12mm bare metal wire) and tighten the terminal screws.
- 3. Screw the grid plate onto the wall box.
- 4. Snap the product cover.