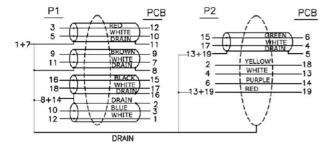

DisplayPort cables are very simple to use and are plug and play. Care must be taken when unplugging them to make sure that the latches have been released before pulling out the connector.

| $\overline{}$ |                                                                                                                    |
|---------------|--------------------------------------------------------------------------------------------------------------------|
| 17            | W*L=20*55MM COPPER FOIL                                                                                            |
| 16            | DisplayPort M DUST CAP                                                                                             |
| 15            | DisplayPort M(DP01#)ABS UP SHELL SNOW WHITE                                                                        |
| 14            | DisplayPort M(DP01#)ABSTOP SHELL SNOW WHITE                                                                        |
| 13            | Display Port Male Pin Gold, Insulation Black, Shell Gold Plated                                                    |
| 12            | mini Display Port M DUST CAP                                                                                       |
| 11            | mini DisplayPort(solder) M ABS UP SHELL SNOW WHITE                                                                 |
| 10            | mini DisplayPort(solder) M ABS TOP SHELL SNOW WHITE                                                                |
| 9             | H.S.T: ∮1.5*22mm BLACK                                                                                             |
| 8             | H.S.T: ∮1.0*10mm BLACK                                                                                             |
| 7             | H.S.T: ∮2.0*8MM BLACK                                                                                              |
| 6             | 45P SNOW WHITE PVC料                                                                                                |
| 5             | PE                                                                                                                 |
| 4             | mini Display Port M Back shell nickel plated                                                                       |
| 3             | mini Display Port M Fromt shell gold Plated                                                                        |
| 2             | mini DisplayPort M Insulation:WHITE PIN Gold plated, With PCB                                                      |
| 1             | Display Port UL20276 [32AWG(7/0.08TC)*1PR+EAM)*5+32AWG(7/0.08TC)*5C+D(BC)+AB 85% (16/7/0.12AL) OD:4.8MM SNOW WHITE |
|               |                                                                                                                    |