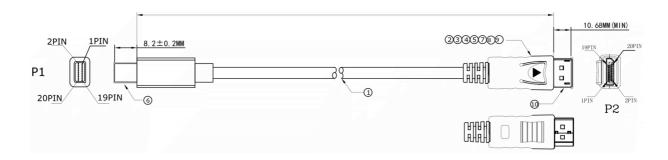

DisplayPort cables are very simple to use and are plug and play. Care must be taken when unplugging them to make sure that the latches have been released before pulling out the connector.

| $\overline{}$ |                                                                                                                    |
|---------------|--------------------------------------------------------------------------------------------------------------------|
| 17            | W*L=20*55MM COPPER FOIL                                                                                            |
| 16            | DisplayPort M DUST CAP                                                                                             |
| 15            | DisplayPort M(DP01#)ABS UP SHELL SNOW WHITE                                                                        |
| 14            | DisplayPort M(DP01#)ABSTOP SHELL SNOW WHITE                                                                        |
| 13            | Display Port Male Pin Gold, Insulation Black, Shell Gold Plated                                                    |
| 12            | mini Display Port M DUST CAP                                                                                       |
| 11            | mini DisplayPort(solder) M ABS UP SHELL SNOW WHITE                                                                 |
| 10            | mini DisplayPort(solder) M ABS TOP SHELL SNOW WHITE                                                                |
| 9             | H.S.T: ∮1.5*22mm BLACK                                                                                             |
| 8             | H.S.T: ∮1.0*10mm BLACK                                                                                             |
| 7             | H.S.T: ∮2.0*8MM BLACK                                                                                              |
| 6             | 45P SNOW WHITE PVC料                                                                                                |
| 5             | PE                                                                                                                 |
| 4             | mini Display Port M Back shell nickel plated                                                                       |
| 3             | mini Display Port M Fromt shell gold Plated                                                                        |
| 2             | mini DisplayPort M Insulation:WHITE PIN Gold plated, With PCB                                                      |
| 1             | Display Port UL20276 [32AWG(7/0.08TC)*1PR+EAM)*5+32AWG(7/0.08TC)*5C+D(BC)+AB 85% (16/7/0.12AL) OD:4.8MM SNOW WHITE |
|               |                                                                                                                    |