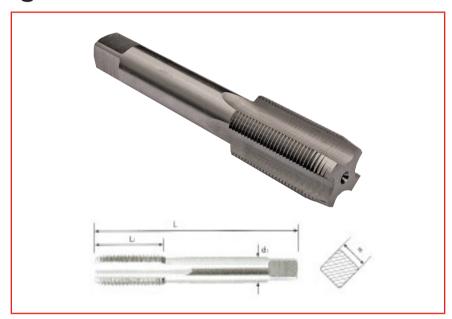

## Datasheet RS Pro Taps Metric Fine Straight Flute: Second Cutting

RS Stock No: 522-7575

## **Specifications:**

Taps Metric Fine Straight Flute Second Style Suitable for hand and machine tapping of through holes Manufactured to ISO 529 Tolerance Class 2 for 6H fit Silver finish

| RS       | Manufacturers | Size | d1   | L1   | L    | а    |
|----------|---------------|------|------|------|------|------|
| Code     | Code          |      | (mm) | (mm) | (mm) | (mm) |
| 522-7575 | 21-505-702    | M10  | 9.95 | 21   | 76   | 7.9  |

| RS       | Size | Pitch | Major    | Minor    | Thread | Tapping | Clearance |
|----------|------|-------|----------|----------|--------|---------|-----------|
| Code     |      | (mm)  | Dia (mm) | Dia (mm) | Depth  | Drill   | Drill     |
| 522-7575 | M10  | 1.00  | 10.00    | 8.773    | 0.614  | 9.0     | 10.2      |