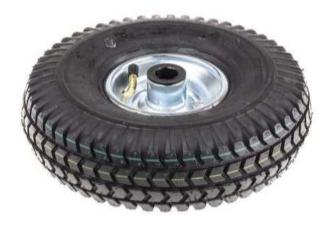

## Black Rubber Tyred Wheel 81PNF260, 200kg

## **Features**

Tyred wheel with inner tube, pressed and zincate steel plate. Hub on roller bearing

| Load Capacity    | 200kg           |
|------------------|-----------------|
| Tyre Type        | Pneumatic       |
| Tyre Material    | Rubber          |
| Hub Material     | Steel           |
| Features         | Shock Absorbing |
| Hub Bearing Type | Roller Bearing  |
| Wheel Diameter   | 260mm           |
| Wheel Width      | 85mm            |
| Hub Diameter     | 20mm            |
| Bore Diameter    | 20mm            |
| Bore Length      | 75mm            |
| Colour           | Black           |
|                  |                 |