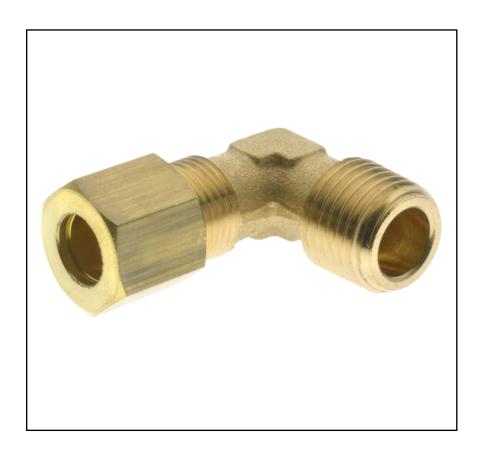

# RS PRO ELBOW MALE ADAPTOR COMPRESSION

RS Stock No.: 2312564

RS PROfessionally Approved Products bring to you professional quality parts across all product categories. Our product range has been tested by engineers and provides a comparable quality to the

#### **Product Description**

The RS PRO elbow male adaptor compression is made up of brass.

The working pressures and working temperatures depend on which type of tube is used, for this reason, the values must be determined in accordance with the tube's features.

#### **General Specifications**

| Fitting Type      | Elbow                                                                                              |  |
|-------------------|----------------------------------------------------------------------------------------------------|--|
| Angle             | 90°                                                                                                |  |
| Material          | Brass                                                                                              |  |
| Fitting Direction | Elbow                                                                                              |  |
| Application       | Compressed Air, Pneumatic Automation, Industrial water circuits, Inert Gases, Fluids, Steam Vacuum |  |