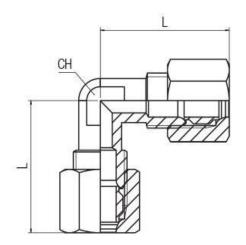

#### **Mechanical Specifications**

| Pipe Fitting Connection Type | Threaded          |  |
|------------------------------|-------------------|--|
| Connection 1                 | M14 Metric Female |  |
| Connection Gender 1          | Female            |  |
| Thread Size 1                | M14               |  |
| Thread Standard 1            | Metric            |  |
| Connection 2                 | 1/8 in BSPT Male  |  |
| Connection Gender 2          | Male              |  |
| Thread Size 2                | 1/8 in            |  |
| Thread Standard 2            | BSPT              |  |
| Length 1                     | 30mm              |  |
| Length 2                     | 18mm              |  |

| Tube | A   | L1 | L2 | СН | Pack |
|------|-----|----|----|----|------|
| 8    | 1/8 | 30 | 18 | 11 | 10   |