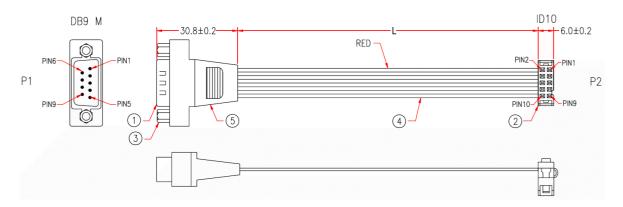

## RS PRO 30cm IDC 10 to D9 Way Male Cable - 10 Pack

Stock number: 2513279

Our RS PRO 30cm 10 way IDC to D9 male has a grey, flat PVC cable flex and the connector hoods are made from black.

The IDC connector has a pitch of 2.54mm and is made of black PVC.

The cable can be used to give a PC which doesn't have a serial port a way of connecting a DCE (data circuit-terminating equipment) such as a modem.

| Р1 | P2    |
|----|-------|
| 1  | <br>1 |
| 6  | <br>2 |
| 2  | <br>3 |
| 7  | <br>4 |
| 3  | <br>5 |
| 8  | <br>6 |
| 4  | <br>7 |
| 9  | <br>8 |
| 5  | <br>9 |

| 5 | DB9 PIN PLASTIC HOOD BLACK                               |  |
|---|----------------------------------------------------------|--|
| 4 | UL2651 9C 28AWG, FLAT CABLE, PITCH 1.27mm, GREY          |  |
| 3 | HEX-NUT 4.75*12.3mm AND CAP                              |  |
| 2 | IDC SOCDET 10 PIN CONNECTOR WITH SR, PITCH 2.54mm, BLACK |  |
| 1 | DB9 MALE, GOLD FLASH ON CONTACTS, BLUE INSULATOR         |  |