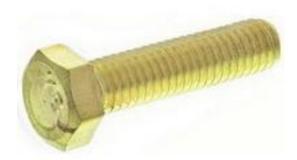

## RS Pro Plain Brass Hex M5 x 20mm Set Screw

RS Stock No: 483-2356

#### **Product Details**

RS Pro set screw measuring M5 x 20 mm, is made of brass with plain finish. This socket set screw with metric thread, features hex head and hex drive.