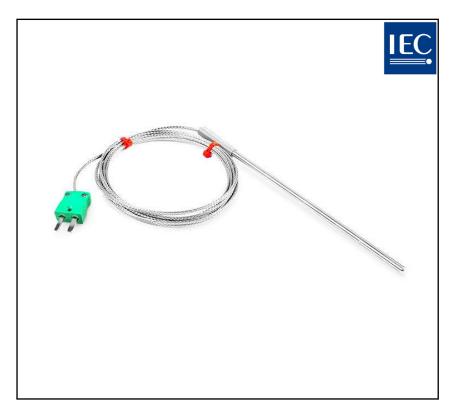

### **FEATURES**

- Stainless steel probe 4.5mm x 150mm
- Grounded measuring junction
- The International Electrotechnical Commission (IEC) is an international standards organisation that prepares and publishes international standards.

IEC Heavy Duty Thermocouple with Stainless steel probe 4.5mm x 150mm with 1m of stainless steel over braided cable and Miniature Plug Termination Type K

**RS Stock No.: 2522422** 

RS Professionally Approved Products bring to you professional quality parts across all product categories. Our product range has been tested by engineers and provides a comparable quality to the leading brands without paying a premium price.

#### **Product Description**

Rugged thermocouple with stainless steel sheath.

#### **General Specifications**

| Thermocouple Type             | Туре К           |  |
|-------------------------------|------------------|--|
| Temperature Measurement Range | -60°C to + 350°C |  |
| Probe Diameter                | 4.5mm            |  |
| Probe Length                  | 150mm            |  |
| Cable Length                  | 1m               |  |
| Termination                   | Miniature Plug   |  |

#### **Mechanical Specifications**

| Cable Type     | Glassfibre insulated lead with stainless steel overbraid |  |  |
|----------------|----------------------------------------------------------|--|--|
| Core / Strands | 7/0.2mm                                                  |  |  |
| Accuracy       | Tolerance Class 2                                        |  |  |