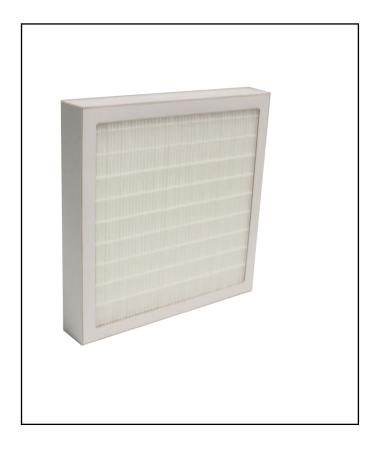

## Minipleat Panel Air Filters

## **Product Description**

Fine Grade minipleat panel filters, utilising hydrophobic paper media and a high surface area to deliver good levels of filtration at a low pressure drop deficit.