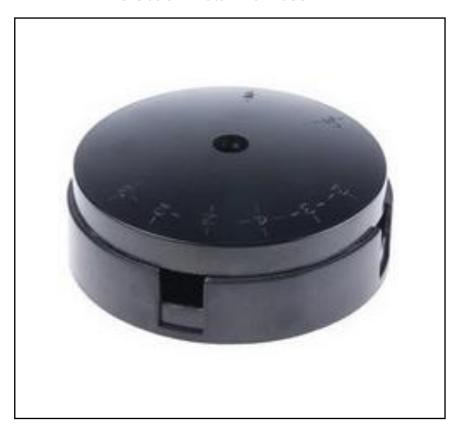

## **Features**

- Cable junction box
- Selective entry
- Numbered entry points
- 76mm in diameter

### **Product Description**

The RS PRO junction box in black colour, comes with three terminals and selective cable entry. It has IP2X enclosure.