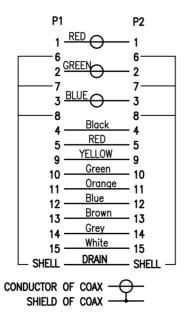

## RS PRO 40m VGA/SVGA HD15 Male to Male Cable - Black

**Stock number: 182-8533** 

EN

Our RS PRO 40 metre monitor cable comes with two high density 15 pin male connectors which is commonly known as a VGA or SVGA connector. It has all pins connected and ferrites at each end of the cable which help to cut out interference. The jacket and the connector hoods are made of black PVC.

The SVGA connector is one of the most common video connectors found on computers. SVGA is an analogue signal which is slowly being replaced by digital cables such as HDMI and DisplayPort.

- 1. MATERIAL
- 1.1 CABLE(28#): [(7/0.12BC+FPE)\*3+7/0.12BC+AL]+7/0.12BC\*9C+AL+7/0.12BC+B(96/0.12ALM)+PVC6.8 (BLACK).
- 1.2 HIGH DENSITY D'-SUB 15 MALÉ: BLUE INSULATION, GOLD FLASH CONTACTS, NICKEL PLATED SHELL.
- 1.3 FERRITE CORE: Ø14.2 X Ø9.5 X 28.5mm.
- 1.4 ALL HOOD: BLACK PVC.
- 1.5 THUMB SCREW(2.3\*46MM) TO BE MOLDED BLACK PVC.
- 1.6 ALL COMPONENTS ARE ROHS COMPLIANT.
- 2. ELECTRICAL
- 2.1 100% OPEN AND SHORT TEST
- 2.2 HI-POT: DC200V/0.01S
- 3. PACKING
  - 3.1 EACH CABLE IN A PE PACKAGE.