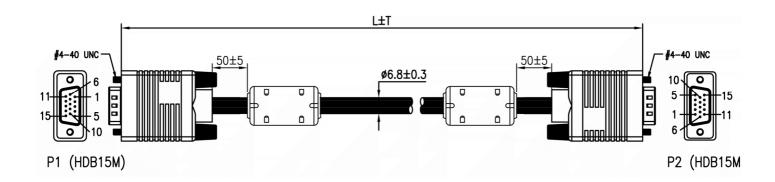

## RS PRO 40m VGA/SVGA HD15 Male to Male Cable - Black

**Stock number: 182-8533** 

EN

Our RS PRO 40 metre monitor cable comes with two high density 15 pin male connectors which is commonly known as a VGA or SVGA connector. It has all pins connected and ferrites at each end of the cable which help to cut out interference. The jacket and the connector hoods are made of black PVC.

The SVGA connector is one of the most common video connectors found on computers. SVGA is an analogue signal which is slowly being replaced by digital cables such as HDMI and DisplayPort.

- 1. MATERIAL
- 1.1 CABLE(28#): [(7/0.12BC+FPE)\*3+7/0.12BC+AL]+7/0.12BC\*9C+AL+7/0.12BC+B(96/0.12ALM)+PVC6.8 (BLACK).
- 1.2 HIGH DENSITY D'-SUB 15 MALÉ: BLUE INSULATION, GOLD FLASH CONTACTS, NICKEL PLATED SHELL.
- 1.3 FERRITE CORE: Ø14.2 X Ø9.5 X 28.5mm.
- 1.4 ALL HOOD: BLACK PVC.
- 1.5 THUMB SCREW(2.3\*46MM) TO BE MOLDED BLACK PVC.
- 1.6 ALL COMPONENTS ARE ROHS COMPLIANT.
- 2. ELECTRICAL
- 2.1 100% OPEN AND SHORT TEST
- 2.2 HI-POT: DC200V/0.01S
- 3. PACKING
  - 3.1 EACH CABLE IN A PE PACKAGE.