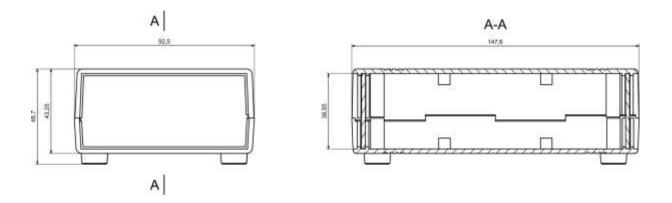

#### rspro.com

| Category               | Enclosures With side panels          |  |  |
|------------------------|--------------------------------------|--|--|
| Туре                   | Full                                 |  |  |
| Material               | ABS                                  |  |  |
| Variant                | Without gasket                       |  |  |
| Height                 | 43.3 mm                              |  |  |
| Width                  | 91.0 mm                              |  |  |
| Length                 | 146.0 mm                             |  |  |
| Color                  | Light gray                           |  |  |
| Protection level       | IP30                                 |  |  |
| Shock protection level | IK06                                 |  |  |
| Standards Met          | RoHS Compliant                       |  |  |
| Accessories            | Feet: 4.0 pcs<br>Screw 3/35: 4.0 pcs |  |  |
| Certificate number     | Z50 ABS                              |  |  |

Dashed line shows outline of the mounting boss under PCB board Recommended mounting holes diameter ø3,5mm All dimensions are given within +/-0,5mm tolerance