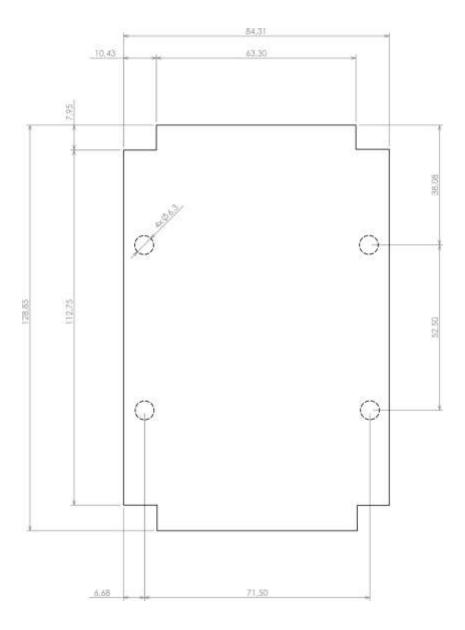

#### rspro.com

| Category               | Enclosures With side panels          |  |  |
|------------------------|--------------------------------------|--|--|
| Туре                   | Full                                 |  |  |
| Material               | ABS                                  |  |  |
| Variant                | Without gasket                       |  |  |
| Height                 | 43.3 mm                              |  |  |
| Width                  | 91.0 mm                              |  |  |
| Length                 | 146.0 mm                             |  |  |
| Color                  | Light gray                           |  |  |
| Protection level       | IP30                                 |  |  |
| Shock protection level | IK06                                 |  |  |
| Standards Met          | RoHS Compliant                       |  |  |
| Accessories            | Feet: 4.0 pcs<br>Screw 3/35: 4.0 pcs |  |  |
| Certificate number     | Z50 ABS                              |  |  |

Dashed line shows outline of the mounting boss under PCB board Recommended mounting holes diameter ø3,5mm All dimensions are given within +/-0,5mm tolerance