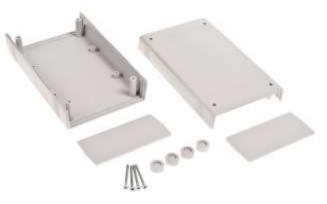

### **Product Details**

Enclosure with side panels is made of light gray ABS. The enclosure has front and read panel it provides IP30 and IK06 protection rating it is ideal for applications that doesn't require hermetic seal.

# **Features and Benefits**

- Made of ABS
- Available in light gray color
- Protection against liquids and solid objects: IP30 rating
- Shock protection level: IK06 rating
- Side panels for easy customization
- Supplied with four screws and plastic feets for assembly

#### rspro.com

| Category               | Enclosures With side panels          |  |  |
|------------------------|--------------------------------------|--|--|
| Туре                   | Full                                 |  |  |
| Material               | ABS                                  |  |  |
| Variant                | Without gasket                       |  |  |
| Height                 | 43.3 mm                              |  |  |
| Width                  | 91.0 mm                              |  |  |
| Length                 | 146.0 mm                             |  |  |
| Color                  | Light gray                           |  |  |
| Protection level       | IP30                                 |  |  |
| Shock protection level | IK06                                 |  |  |
| Standards Met          | RoHS Compliant                       |  |  |
| Accessories            | Feet: 4.0 pcs<br>Screw 3/35: 4.0 pcs |  |  |
| Certificate number     | Z50 ABS                              |  |  |