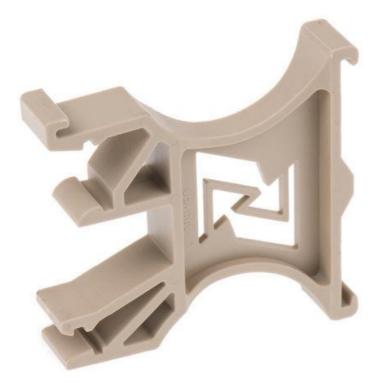

#### Markers

Group marker with Combi foot
Writable label slips in, and cover protects
5mm markers for use with 2.5mm<sup>2</sup> terminals
6mm markers for use with 4mm<sup>2</sup> and larger terminals

## ENGLISH

The group label holder **GT 1** is clicked directly onto the mounting rail **TS 32** or **TS 35**. The insertion label **ESO GT 1** and the protective strip **STR GT 1** complete the holder.