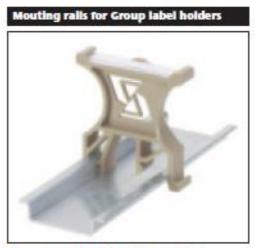

## ENGLISH

The group label holder **GT 1** is clicked directly onto the mounting rail **TS 32** or **TS 35**. The insertion label **ESO GT 1** and the protective strip **STR GT 1** complete the holder.