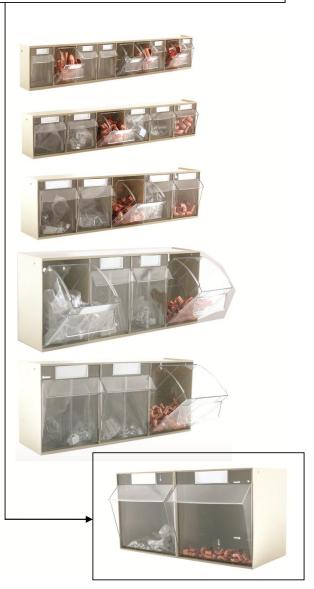

## Tilt Drawer Units

A versatile modular storage system consisting of a range of six different modular drawer storage units, 600 mm wide, which can be self-stacked or mounted on wall frames, refer to **RS Stock no. 519-374** 

- > Ideal display/storage system for small and medium size parts.
- > Excellent space utilisation, accessibility, flexibility and visibility
- > The drawer units are moulded in polypropylene and the clear containers are manufactured from polyester resin and polypropylene.
- > Each container is capable of being used individually and tilt open to 45° to gain access to stored products.
- > Suitable for food stuffs
- > The containers can be removed from the drawer units and located in other units of the same size or used as individual containers.
- > Supplied with identification labels.

| Ref | Overall Unit Size<br>H x W x D (mm) | Inner Compartment Size<br>H x W x D (mm) | RS Stock No |
|-----|-------------------------------------|------------------------------------------|-------------|
| 9   | 77 x 600 x 51                       | 66 x 60 x 47                             | 519-289     |
| 6   | 112 x 600 x 91                      | 100 x 93 x 70                            | 519-295     |
| 5   | 164 x 600 x 133                     | 151 x 113 x 104                          | 519-302     |
| 4   | 206 x 600 x 170                     | 193 x 142 x 133                          | 519-318     |
| 3   | 240 x 600 x 200                     | 225 x 191 x 154                          | 519-324     |
| 2   | 353 x 600 x 305                     | 335 x 287 x 231                          | 519-330     |