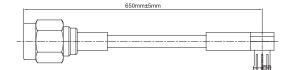

## RF Cable Assembly SMA Straight Plug - MCX R/A Plug

## multicomp PRO



## Diagram



## Part Number Table

| Description                                                            | Part Number |
|------------------------------------------------------------------------|-------------|
| RF Cable Assembly, SMA Straight Plug – MCX R/A Plug with LMR100, 650mm | MC002997    |

Important Notice : This data sheet and its contents (the "Information") belong to the members of the AVNET group of companies (the "Group") or are licensed to it. No licence is granted for the use of it other than for information purposes in connection with the products to which it relates. No licence of any intellectual property rights is granted. The Information is subject to change without notice and replaces all data sheets previously supplied. The Information supplied is believed to be accurate but