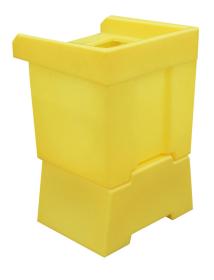

## Dispensing Tray & Stand for BB1 - BB1T

The tray clips onto the top edge of a PIBC spill pallet acting as a dispensing area to catch any leaks or drips. Should the tray become full the liquid flows back into the main sump of the sump pallet.

| SPECIFICATION |                                |
|---------------|--------------------------------|
| External size | L 525mm x W 545mm x H<br>835mm |
| Sump capacity | 86ltr                          |
| Colour        | Yellow or Blue                 |
| Tare weight   | 8.5kg                          |