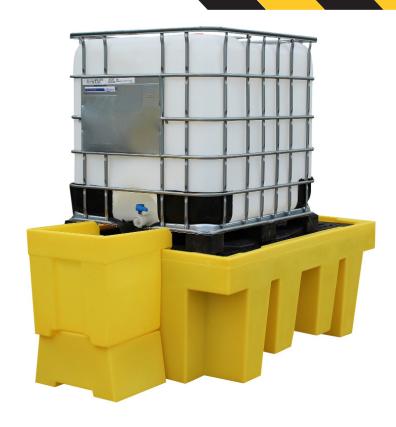

## Dispensing Tray & Stand for BB1 - BB1T

The tray clips onto the top edge of a PIBC spill pallet acting as a dispensing area to catch any leaks or drips. Should the tray become full the liquid flows back into the main sump of the sump pallet.

For Use With Spill Pallets BB1 & BB1C.