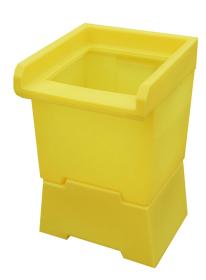

## Dispensing Tray & Stand for BB1 - BB1T

The tray clips onto the top edge of a PIBC spill pallet acting as a dispensing area to catch any leaks or drips. Should the tray become full the liquid flows back into the main sump of the sump pallet.

| SPECIFICATION |                                |
|---------------|--------------------------------|
| External size | L 525mm x W 545mm x H<br>835mm |
| Sump capacity | 86ltr                          |
| Colour        | Yellow or Blue                 |
| Tare weight   | 8.5kg                          |