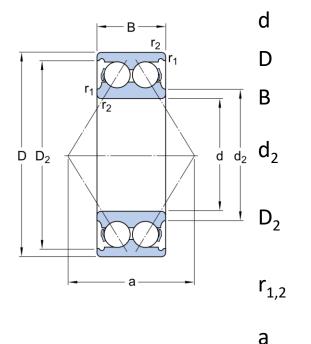

#### **Dimensional line drawings**

40 mm 17.5 mm ≈ 23.3 mm

17 mm

≈ 34.95 mm min. 0.6

23 mm

mm