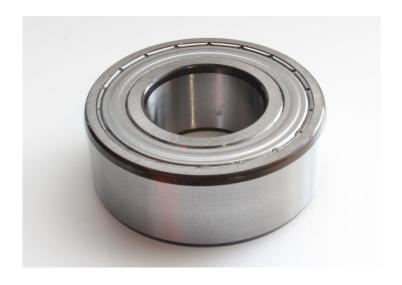

# RS PRO Double Row Angular Contact

Stock No. 2058782

#### **Features & Benefits:**

Double row angular contact ball bearings come with a built in 30° contact angle on each row. The contact angles extend beyond the limits of the bearing, allowing axial and radial loads in either direction.