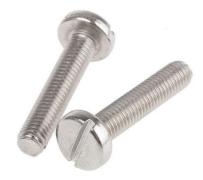

## RS Pro Plain Stainless Steel Pan Head Machine Screws

## Metric Thread, A4 Stainless Steel

A4 grade 18//8 stainless steel (Type 316 S16)

Higher level of corrosion resistance than A2 S/S

For use up to 300°C

Suitable for use in most food, medical, chemical, construction and electronic applications.

Pan Head Slotted Screws - Stainless Steel

## Specifications:

| Length               | 25mm            |
|----------------------|-----------------|
| Thread Size Metric   | M5              |
| Head Shape           | Pan             |
| Material             | Stainless Steel |
| Drive Type           | Slot            |
| Stainless Steel Type | A4, 316         |
| Finish               | Plain           |