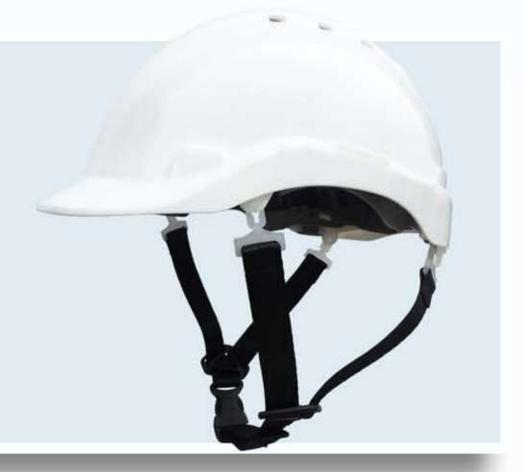

## Safety Helmet with **Y**-Chin Strap

- Short Peak provided a better view for ٠ jobs above eye level
- Four point chin strap anchorage, fits normal or Y-Chin strap
- HDPE is heat resistant and resist many ٠ different solvents
- Slotted for installation of accessories ۲ such as Face Shield and Earmuff