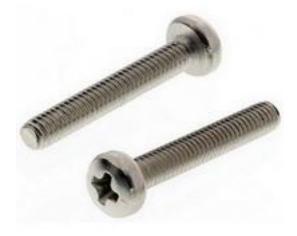

#### **Product Details**

RS Pro machine screw measuring M2.5 x 16 mm, is made of brass with nickel plated finish to resist tarnishing. This pan head screw comes with metric thread. The cross drive screw meets DIN 7985 standards.

#### **Features and Benefits**

- To DIN 85
- Nickel plated finish to resist tarnishing
- Durable brass construction

### **Specifications:**

| Drive Type           | Pozidriv       |
|----------------------|----------------|
| Finish               | Nickel Plated  |
| Head Shape           | Pan            |
| Material             | Brass          |
| Length               | 16 mm          |
| Thread Pitch         | 0.45           |
| Thread Size (Metric) | M2.5           |
| Head Diameter        | 4.7 to 5 mm    |
| Head Height          | 1.96 to 2.1 mm |
| Recess Diameter      | 1.25 to 1.5 mm |
| Specification        | DIN 7985       |