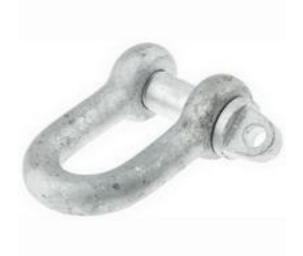

### **Product Details**

RS Pro D-shackle is suitable for lifting or for securing loads or plant. This shackle features high tensile galvanised steel shackles with screw pin. The shackle with 7/8 Inch diameter, withstands 3.5t load.

#### **Features and Benefits**

- High tensile galvanised steel shackles with screw pin to BS3032: 1987
- Used for lifting or for securing loads or plant
- Screw pin

## **Specifications:**

| Finish            | Zinc Plated  |
|-------------------|--------------|
| Jaw Width         | 1-3/8 in     |
| Material          | Steel        |
| Pin Diameter      | 1 in         |
| Pin Type          | Screw Pin    |
| Safe Working Load | 3.5 t        |
| Shackle Diameter  | 7/8 in       |
| Shackle Type      | D-Shackle    |
| Standards Met     | BS 3032:1958 |