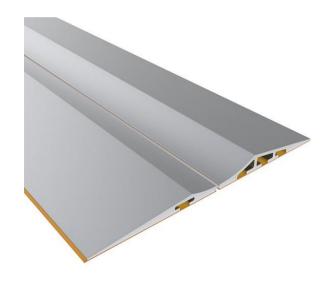

## Model

Low / high, for medium to heavy weights

## Description

For precise positioning of dollys or material trolleys, suitable for different wheel diameters, no brakes needed; self-adhesive, for tool-free assembly, no screwing required, immediately ready for use

## Material Aluminum

Certificate ROHS, REACH, POP,CFM

**Delivery Countries** Worldwide

**Fastening** Self-adhesive surface on the backside

Pack Quantity 1 set (= 2 pieces)

Surface Plain

| Teil-Nr. | L<br>(mm) | Weight<br>(g) |
|----------|-----------|---------------|
| 2500407  | 400.0     | 570.0         |
| 2500408  | -         | 1120.0        |
| 2500409  | -         | 1750.0        |