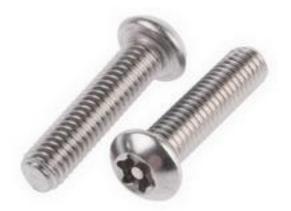

## RS Pro Plain Button Stainless Steel Tamper Proof Security Screw, M6 x 25mm RS Stock No: 621-2732

#### **Product Details**

RS Pro pin hexalobular recessed button head screw is made of A2 grade stainless steel, for corrosion resistance. This screw is tamper proofed to withstand high operating temperature. The screw has metric threading for tight and secure fittings. This tamper proofed security screw measures 25 mm long and has M6 size threads for positive grip.

#### **Features and Benefits**

- Button head
- A2 grade stainless steel construction
- Tamper proof
- Pin 6-lobe recess
- Metric thread

RS, Professionally Approved Products, gives you professional quality parts across all products categories. Our range has been testified by engineers as giving comparable quality to that of the leading brands without paying a premium price.