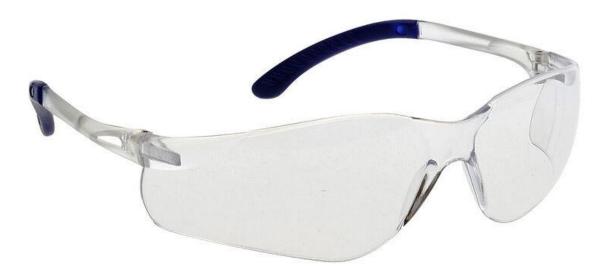

RS Stock No: 1418300 Pan View Spectacle

## Product Information:

These sleek and sporty style glasses are designed for safety and comfort. The Pan View features lightweight construction and soft touch temples. The single wrap-around lens offers protection from the sides and front.

## Features:

- CE certified
- Lightweight wrap-around design
- One piece curved lens with moulded nose-bridge
- Soft arm tips and rubber nose-bridge for ultra comfort
- Free spec cord
- Anti-scratch coating for added durability
- Anti-fog coating for additional comfort to the wearer
- Individually packed for vending machines
- Retail bag which aids presentation for retail sales