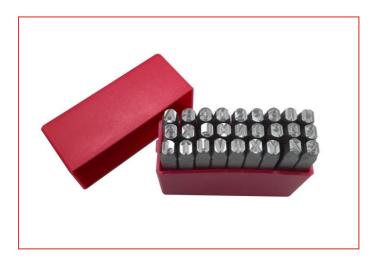

## Datasheet **27pcs Letter Stamp**

RS Stock number 875-4718

Material: CR-V steel Finished: Sandblast finished with lacquer painting Hardness: HRC58-60

Content: 27pcs letter steel stamp round type , size in 2.5mm Letter: Capital A~Z( face) Symbol: & 0.5Lbs hammer available

Each set in PP red case

Features: Ideal for stamping metal, plastic, leather or wood Made from shock-resistant tool steel Hardened and tempered to give long life Capable of indenting material up to 45 Rockwell C hardness Supplied in sturdy plastic boxes