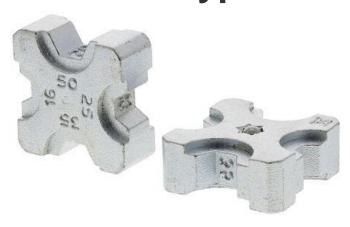

## **RS Die Sets for Heavy Duty Hand Crimp Tool**

Die sets for use with heavy duty hand crimp tool stock no. 241-4710 Stock number 241-4726 is a crimp die for terminal sizes 6mm<sup>2</sup>, 10mm<sup>2</sup>, 70mm<sup>2</sup> and 95mm<sup>2</sup>

Stock number 241-4732 is a crimp die for terminal sizes  $16 \text{mm}^2$ ,  $25 \text{mm}^2$ ,  $35 \text{mm}^2$  and  $50 \text{mm}^2$ 

Stock number 241-4748 is a crimp die for terminal sizes 120mm<sup>2</sup> and 150mm<sup>2</sup>