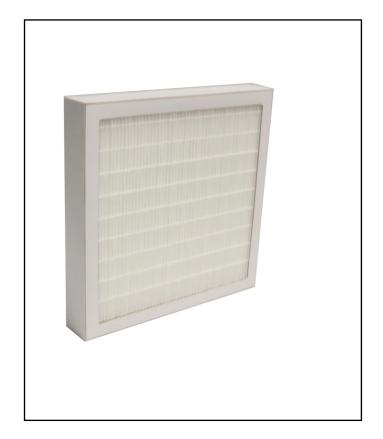

# RS PRO Neatpleat 85 24x20x4 Card Frame

RS Stock No.: 2560679

RS Professionally Approved Products bring to you professional quality parts across all product categories. Our product range has been tested by engineers and provides a comparable quality to the leading brands without paying a premium price.

## **Minipleat Panel Air Filters**

### **Product Description**

Fine Grade minipleat panel filters, utilising hydrophobic paper media and a high surface area to deliver good levels of filtration at a low pressure drop deficit.