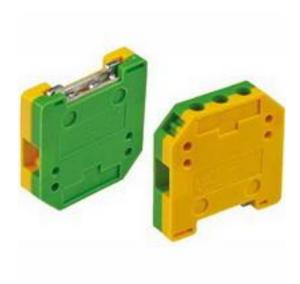

#### **Product Details**

RS Pro 2-way earth block has a nylon housing construction in green and yellow. This earth block is suitable for use with standard 15 mm symmetrical rail. Here each terminal tightens on with centre screw. The screwless end stops simply clips onto rail. The disconnect has lever action for isolation of circuits. It measures 32 x 7 x 34 mm.

#### **Features and Benefits**

- For use with standard 15 mm symmetrical rail
- Earth terminal tightens on with centre screw
- Disconnect has Lever action for isolation of circuits
- Screwless end stop simply clips onto rail