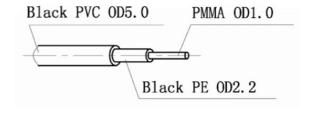

The inner core has a diameter of 1mm and the cable has an overall outer diameter of 5mm. The inner core is made from PMMA which is an acrylic 'Plexiglas' which makes it a little more durable than a glass core.