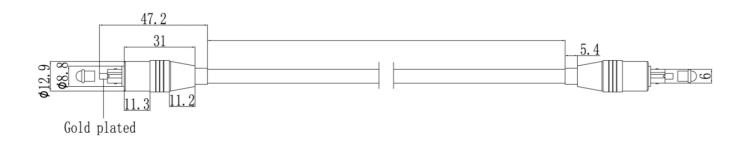

## RS PRO 5m Toslink Male to Male Cable, Black with Metal Connectors

**Stock number: 192-4511** 

The RS PRO 5 metre, Toslink cable has a black PVC jack and metal boots.

The connectors have a small strain relief to help avoid the cable splitting around the edge of the boot.

The inner core has a diameter of 1mm and the cable has an overall outer diameter of 5mm. The inner core is made from PMMA which is an acrylic 'Plexiglas' which makes it a little more durable than a glass core.