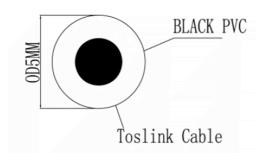

## RS PRO 5m Toslink Male to Male Cable, Black with Metal Connectors

**Stock number: 192-4511** 

The RS PRO 5 metre, Toslink cable has a black PVC jack and metal boots.

The connectors have a small strain relief to help avoid the cable splitting around the edge of the boot.

Our Toslink cables also come with a removable protective cap to cover the core and prevent damage when not in use.

Toslink is a fibre optical, digital audio cable which can be found on many devices such as TV's, Bluray players, games consoles to name a few.