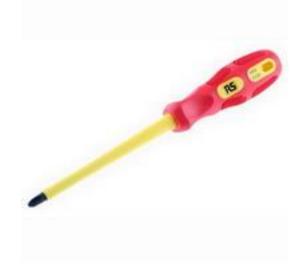

#### Datasheet

RS Pro 150 mm Chrome Vanadium Steel Insulated Screwdriver, Phillips PH3 Tip, Bi-material RS Stock No: 499-2509

### **Product Details**

RS Pro insulated screwdriver is made of chrome vanadium steel and has 150 mm Phillips PH3 tip. The insulated VDE screwdriver is suitable for safe working on live equipment of up to 1000 V ac.

#### **Features and Benefits**

- Ergonomically handled screwdrivers to VDE 0680/2
- Shafts are hardened and blackened chrome-vanadium steel
- Comes in black oxidised blade finish
- 175 mm long blade
- Bi-material construction