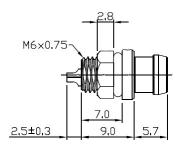

# **Snap-In Panel Mount 3 Pole Male** 231-7927

# **Snap-In Panel Mount 3 Pole Female** 231-7923