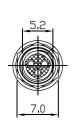

# **Snap-In Panel Mount 3 Pole Male** 231-7927

# **Snap-In Panel Mount 3 Pole Female** 231-7923