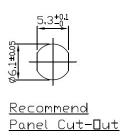

# **Snap-In Panel Mount 3 Pole Male** 231-7927

# **Snap-In Panel Mount 3 Pole Female** 231-7923