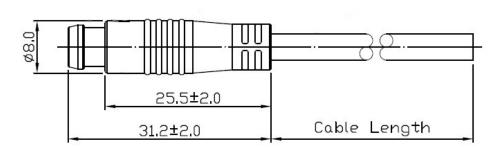

### **Snap-In Panel Mount 3 Pole Female with 2m Cable** 231-7932

| 1 | Black |
|---|-------|
| 2 | Brown |
| 3 | Red   |

Wiring Diagram

### **Snap-In Panel Mount 3 Pole Male with 2m Cable** 231-7936

Wiring Diagram