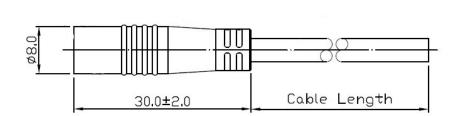

### **Snap-In Panel Mount 3 Pole Female with 2m Cable** 231-7932

| 1 | Black |
|---|-------|
| 2 | Brown |
| 3 | Red   |

Wiring Diagram

### **Snap-In Panel Mount 3 Pole Male with 2m Cable** 231-7936

Wiring Diagram