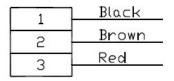

### **Snap-In Panel Mount 3 Pole Female with 2m Cable** 231-7932

| 1 | Black |
|---|-------|
| 2 | Brown |
| 3 | Red   |

Wiring Diagram

### **Snap-In Panel Mount 3 Pole Male with 2m Cable** 231-7936

Wiring Diagram