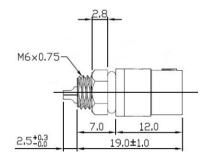

# **Snap-In Panel Mount 3 Pole Male** 231-7927

# **Snap-In Panel Mount 3 Pole Female** 231-7923

### **Snap-In Panel Mount 3 Pole Female with 2m Cable** 231-7932

| 1 | Black |
|---|-------|
| 2 | Brown |
| 3 | Red   |

Wiring Diagram

### **Snap-In Panel Mount 3 Pole Male with 2m Cable** 231-7936

Wiring Diagram