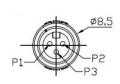

iature range of cable to panel or cable to cable connectors that are ideal for use when space is at a premium. With an outer diameter of just 8mm these connectors are both small and robust, being environmentally sealed to IP67 making them perfect for use in outdoor applications. The panel mount connectors are also rear potted, this ensures your panel is still sealed to an IP67 rating even when the connector is unmated. Available in 2, 3, 5 or 6 pin variations with both male and female panel mount options available.

#### **Features & Benefits:**

- **PA66 Housing**
- **IP67**
- **Rear-potted**
- **Snap in Mating**
- 3 pole
- **300V**
- 5A

#### **Quality Standards**









# **Snap-In Panel Mount 3 Pole Male** 231-7927













# **Snap-In Panel Mount 3 Pole Female** 231-7923













### **Snap-In Panel Mount 3 Pole Female with 2m Cable** 231-7932





| 1 | Black |
|---|-------|
| 2 | Brown |
| 3 | Red   |

Wiring Diagram





### **Snap-In Panel Mount 3 Pole Male with 2m Cable** 231-7936







Wiring Diagram