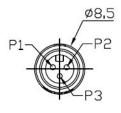

al for use when space is at a premium. With an outer diameter of just 8mm these connectors are both small and robust, being environmentally sealed to IP67 making them perfect for use in outdoor applications. The panel mount connectors are also rear potted, this ensures your panel is still sealed to an IP67 rating even when the connector is unmated. Available in 2, 3, 5 or 6 pin variations with both male and female panel mount options available.

#### **Features & Benefits:**

- **PA66 Housing**
- **IP67**
- **Rear-potted**
- **Snap in Mating**
- 3 pole
- **300V**
- 5A

#### **Quality Standards**









# **Snap-In Panel Mount 3 Pole Male** 231-7927













# **Snap-In Panel Mount 3 Pole Female** 231-7923













### **Snap-In Panel Mount 3 Pole Female with 2m Cable** 231-7932





| 1 | Black |
|---|-------|
| 2 | Brown |
| 3 | Red   |

Wiring Diagram





### **Snap-In Panel Mount 3 Pole Male with 2m Cable** 231-7936







Wiring Diagram