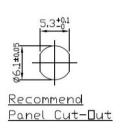

# **Snap-In Panel Mount 3 Pole Male** 231-7927

# **Snap-In Panel Mount 3 Pole Female** 231-7923

### **Snap-In Panel Mount 3 Pole Female with 2m Cable** 231-7932

| 1 | Black |
|---|-------|
| 2 | Brown |
| 3 | Red   |

Wiring Diagram

### **Snap-In Panel Mount 3 Pole Male with 2m Cable** 231-7936

Wiring Diagram