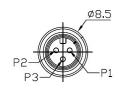

# **Snap-In Panel Mount 3 Pole Male** 231-7927

# **Snap-In Panel Mount 3 Pole Female** 231-7923

### **Snap-In Panel Mount 3 Pole Female with 2m Cable** 231-7932

| 1 | Black |
|---|-------|
| 2 | Brown |
| 3 | Red   |

Wiring Diagram

### **Snap-In Panel Mount 3 Pole Male with 2m Cable** 231-7936

Wiring Diagram