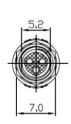

# **Snap-In Panel Mount 3 Pole Male** 231-7927

# **Snap-In Panel Mount 3 Pole Female** 231-7923

### **Snap-In Panel Mount 3 Pole Female with 2m Cable** 231-7932

| 1 | Black |
|---|-------|
| 2 | Brown |
| 3 | Red   |

Wiring Diagram

### **Snap-In Panel Mount 3 Pole Male with 2m Cable** 231-7936

Wiring Diagram