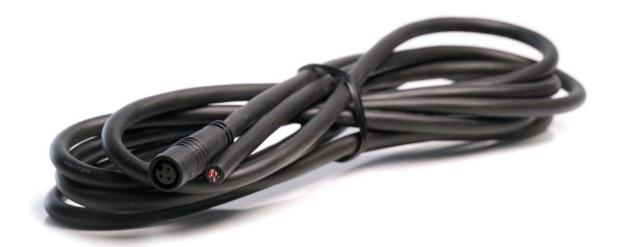

### **Snap-In Panel Mount 3 Pole Female with 2m Cable** 231-7932

| 1 | Black |
|---|-------|
| 2 | Brown |
| 3 | Red   |

Wiring Diagram

### **Snap-In Panel Mount 3 Pole Male with 2m Cable** 231-7936

Wiring Diagram