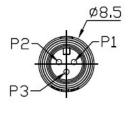

d to IP67 making them perfect for use in outdoor applications. The panel mount connectors are also rear potted, this ensures your panel is still sealed to an IP67 rating even when the connector is unmated. Available in 2, 3, 5 or 6 pin variations with both male and female panel mount options available.

#### **Features & Benefits:**

- **PA66 Housing**
- **IP67**
- **Rear-potted**
- **Snap in Mating**
- 3 pole
- **300V**
- 5A

#### **Quality Standards**









# **Snap-In Panel Mount 3 Pole Male** 231-7927













# **Snap-In Panel Mount 3 Pole Female** 231-7923













### **Snap-In Panel Mount 3 Pole Female with 2m Cable** 231-7932





| 1 | Black |
|---|-------|
| 2 | Brown |
| 3 | Red   |

Wiring Diagram





### **Snap-In Panel Mount 3 Pole Male with 2m Cable** 231-7936







Wiring Diagram