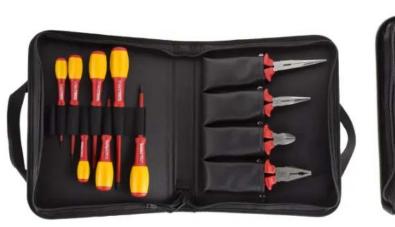

**Product Description** 

RS PRO 11 piece electrician's tool kit is designed for mobile and on-site technicians, to ensure there is always the right tool at hand to complete a variety of jobs. These tools are ideal for professionals who work on or around electrically live circuits. The VDE approved tools have been tested for use up to 1000 V ac.

#### **Kit Contains**

| Name                               |  |
|------------------------------------|--|
| 160mm Side cutters                 |  |
| 180mm Combination Pliers           |  |
| 160mm Radio/Telephone Pliers       |  |
| 200mm Radio/Telephone Pliers       |  |
| 3.0 x 100mm Screwdrivers: Parallel |  |
| 4.0 x 100mm Screwdrivers: Parallel |  |
| 5.5 x 125mm Screwdrivers: Parallel |  |
| 6.5 x 150mm Screwdrivers: Parallel |  |
| Ph0 x 80mm Screwdrivers: Philips   |  |
| Ph1 x 80mm Screwdrivers: Philips   |  |
| Ph2 x 100mm Screwdrivers: Philips  |  |