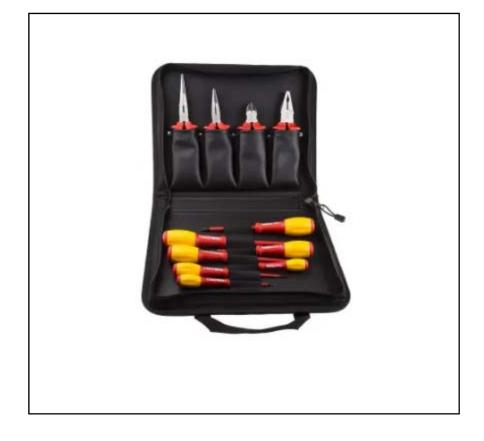

**Product Description** 

RS PRO 11 piece electrician's tool kit is designed for mobile and on-site technicians, to ensure there is always the right tool at hand to complete a variety of jobs. These tools are ideal for professionals who work on or around electrically live circuits. The VDE approved tools have been tested for use up to 1000 V ac.

#### **Kit Contains**

| Name                               |  |
|------------------------------------|--|
| 160mm Side cutters                 |  |
| 180mm Combination Pliers           |  |
| 160mm Radio/Telephone Pliers       |  |
| 200mm Radio/Telephone Pliers       |  |
| 3.0 x 100mm Screwdrivers: Parallel |  |
| 4.0 x 100mm Screwdrivers: Parallel |  |
| 5.5 x 125mm Screwdrivers: Parallel |  |
| 6.5 x 150mm Screwdrivers: Parallel |  |
| Ph0 x 80mm Screwdrivers: Philips   |  |
| Ph1 x 80mm Screwdrivers: Philips   |  |
| Ph2 x 100mm Screwdrivers: Philips  |  |