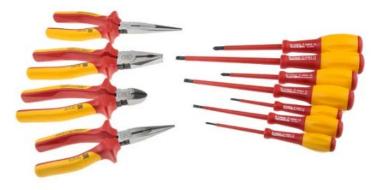

#### **Kit Contains**

| Name                               |  |
|------------------------------------|--|
| 160mm Side cutters                 |  |
| 180mm Combination Pliers           |  |
| 160mm Radio/Telephone Pliers       |  |
| 200mm Radio/Telephone Pliers       |  |
| 3.0 x 100mm Screwdrivers: Parallel |  |
| 4.0 x 100mm Screwdrivers: Parallel |  |
| 5.5 x 125mm Screwdrivers: Parallel |  |
| 6.5 x 150mm Screwdrivers: Parallel |  |
| Ph0 x 80mm Screwdrivers: Philips   |  |
| Ph1 x 80mm Screwdrivers: Philips   |  |
| Ph2 x 100mm Screwdrivers: Philips  |  |