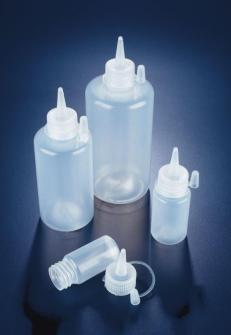

# Datasheet ENC RS PRO-Dispensing Bottle, Spouted cap 60ml

Stock No: 2012439

### Features & Benefits:

- Excellent for dropping and dispensing liquids
- Sealing cap which can be cut to adjust flow rate
- Good resistance to chemical attack

#### **Dimensional line drawings**

| Height (mm)   | 118  |
|---------------|------|
| Diameter (mm) | 39   |
| Cap Size      | 28R4 |