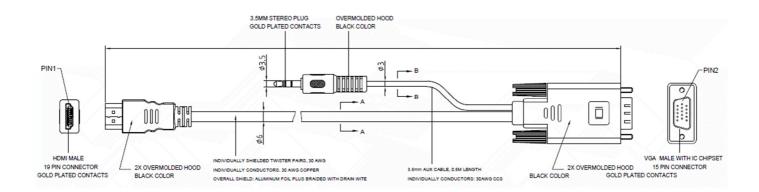

## RS PRO Active 1m HDMI Male to VGA Male With 3.5mm Audio Cable, Black

Stock number: 192-4517

The RSPRO 1 metre HDMI to VGA cable is an active convertor which uses a chipset to convert the digital HDMI signal on your Laptop/Desktop etc to an analogue SVGA signal on your display.

The SVGA shell is made of black ABS and the cable and HDMI hood is made from black PVC. The HDMI connector has gold plated connections, while the SVGA connector has nickel connections.

The advantages of this cable are that you can receive the audio from the HDMI to the 3.5mm jack plug, which can be attached to speakers.