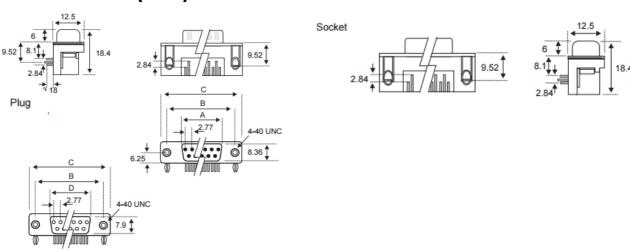

## **Datasheet**

## 2.77mm Pitch 15 Way Right Angle Through Hole Mount PCB D-sub Connector with socket & threaded insert

RS Stock number 239-5877



## **Dimensions: (mm)**



## **Specifications**

Shell: Steel
Shell Finish: Tin Plated
Insulator: GF Polyester
Insulator Rating: UL94V-O
Contacts: Male – Brass

Female - Phosphor Bronze

Current Rating:

Working voltage: 350V DC or AC Peak

• Contact Resistance (max):  $30m\Omega$ • Insulation Resistance (min):  $10^6m\Omega$ 

Temperature Range: -55°C to +105°C

Environmental Classification: N/A
 Mating Cycles (min): 100

Dielectric Withstanding Voltage: 1000V for 1 minute

Gold Thickness: Exceeding 1 micro inch, not over

3 micro inch