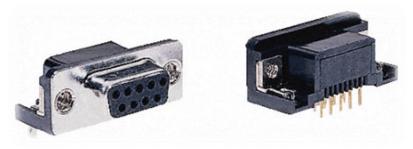

## 2.77mm Pitch 15 Way Right Angle Through Hole Mount PCB D-sub Connector with socket & threaded insert

RS Stock number 239-5877