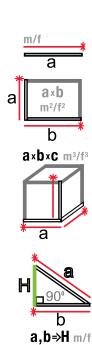

## FEATURES

- Accuracy: ±2mm/m
- Measuring Range up to 30m (100')
- BeamFinder<sup>™</sup> flip cover offers higher visibility and keypad protection
- Measures: area, volume & pythagorean
- The shortest distance to target with Dynamic (continuous) measuring
- Choice of 2 reference points
- · Choice of 5 measuring units
- Backlit LCD display
- · Impact-resistant rubber over-mold casing
- · Battery indicator