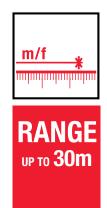

## FEATURES

- Accuracy: ±2mm/m
- Measuring Range up to 30m (100')
- BeamFinder<sup>™</sup> flip cover offers higher visibility and keypad protection
- Measures: area, volume & pythagorean
- The shortest distance to target with Dynamic (continuous) measuring
- Choice of 2 reference points
- · Choice of 5 measuring units
- Backlit LCD display
- · Impact-resistant rubber over-mold casing
- · Battery indicator