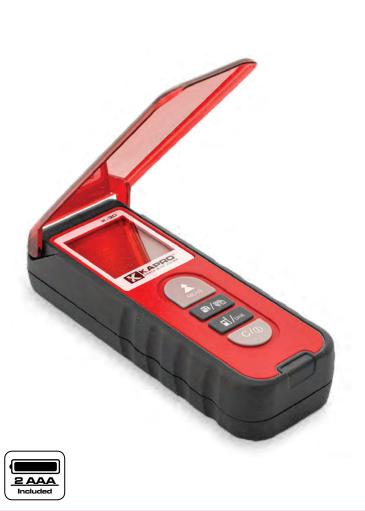

## **363** KAPROMETER<sup>™</sup> K-3

## With Beamfinder<sup>™</sup> flip cover

## FEATURES

- Accuracy: ±2mm/m
- Measuring Range up to 30m (100')
- BeamFinder<sup>™</sup> flip cover offers higher visibility and keypad protection
- Measures: area, volume & pythagorean
- The shortest distance to target with Dynamic (continuous) measuring
- Choice of 2 reference points
- · Choice of 5 measuring units
- Backlit LCD display
- · Impact-resistant rubber over-mold casing
- · Battery indicator