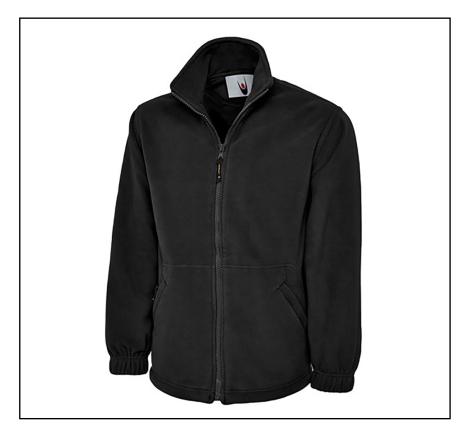

### **Features**

- Twin needle seams and hems
- Two pockets
- Self-coloured zips
- Cadet Collar
- Elasticated cuffs

#### **Product Description**

The RS PRO Classic Micro-Fleece zipped jacket is warm and comfortable to wear. The fleece is made from 100% Polyester complete with a stylish Cadet collar and elasticated cuffs. A versatile fleece suitable for general working environments.

### **General Specifications**

| Size          | L              |
|---------------|----------------|
| Clothing Type | Work Fleece    |
| Colour        | Black          |
| Fabric        | 100% Polyester |
| Hooded        | No             |