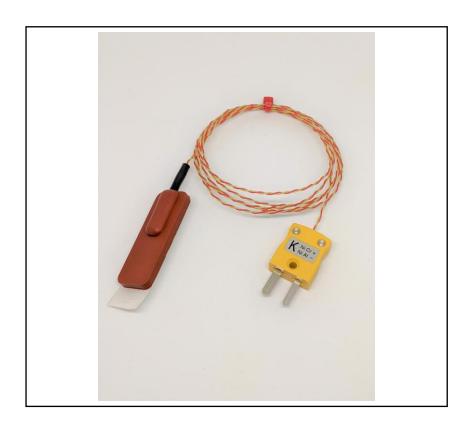

#### **FEATURES**

- Self-adhesive for surface temperature measurement
- Resistant to many oils & chemicals
- Type K thermocouple to ANSI MC96.1

# ANSI SILICONE RUBBER PATCH THERMOCOUPLE TYPE K PFA TWIN TWISTED WITH MINIATURE PLUG 1m

RS Stock No.: 2318462

RS Professionally Approved Products bring to you professional quality parts across all product categories. Our product range has

#### **Product Description**

- Self-adhesive patch with aluminium foil backing Type K
- Resistant to many oils & chemicals
- Range -50°C to +150°C

## **General Specifications**

| Thermocouple Type             | Type K                                                        |  |  |
|-------------------------------|---------------------------------------------------------------|--|--|
| Temperature Measurement Range | -50°C to +100°C                                               |  |  |
| Construction                  | Length 40mm x Width 13mm x Height 5mm Rubber patch            |  |  |
| Measuring Junction            | Thermocouple junction encapsulated in a silicone rubber patch |  |  |
| Standards Met                 | ANSI MC96.1                                                   |  |  |
| Application                   | Designed for measuring the temperature on a surface           |  |  |

## **Mechanical Specifications**

| Probe Diameter            | Length 40mm x Width 13mm x Height 5mm Rubber patch |  |  |
|---------------------------|----------------------------------------------------|--|--|
| Termination Type          | Miniature Plug                                     |  |  |
| Compensating Cable Length | 1m                                                 |  |  |
| Cable Insulation          | PFA 1/0.2mm                                        |  |  |