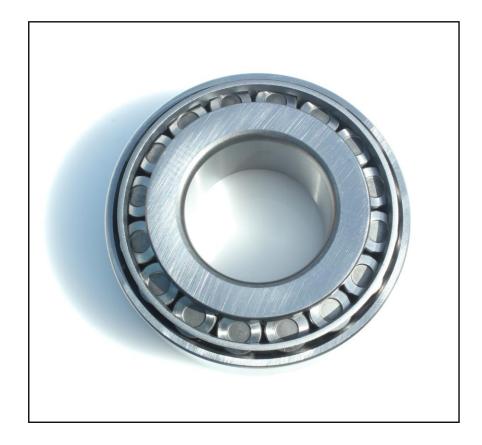

# Tapered Roller Bearing 25x52x22mm

**RS Stock No.: 2482866** 

RS Professionally Approved Products bring to you professional quality parts across all product categories. Our product range has been tested by engineers and provides a comparable quality to the leading brands without paying a premium price.

### **Product Description**

A range of RS Pro single row Tapered Roller Bearings, offering versatility and overall high performance. RS Pro Tapered Roller bearings utilise a high strength steel cage and optimised internal geometry to ensure adequate operation.