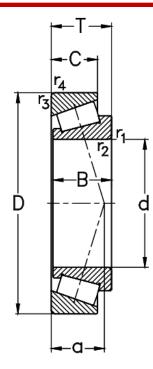

## Mechanical Specifications

| Inside Diameter (d)  | 25mm     |
|----------------------|----------|
| Outside Diameter (D) | 52mm     |
| Cone Width (B)       | 22mm     |
| Cup Width (C)        | 18mm     |
| Assembled Width (T)  | 22mm     |
| Dynamic Load Rating  | 48.3kN   |
| Static Load Rating   | 58kN     |
| Limiting Speed       | 13000rpm |
| Mass                 | 0.22kg   |

## INCLUDES WITH PRODUCT / STANDARD ACCESSORIES / CONSTRUCTIONAL DIAGRAM