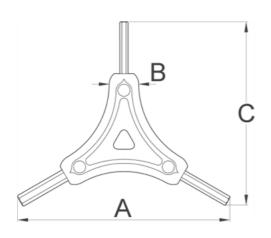

## **Technical Data**

|            | • | •   | • | Α   | В  | С   | ů  | -  | 200 |   |
|------------|---|-----|---|-----|----|-----|----|----|-----|---|
| 62402<br>8 | 2 | 2,5 | 3 | 122 | 16 | 106 | 36 | В  | 10  | - |
| 62402<br>7 | 4 | 5   | 6 | 122 | 16 | 106 | 65 | В  | 10  | - |
| 62713<br>1 | 4 | 5   | 6 | 122 | 16 | 106 | 65 | 4B | 10  | - |